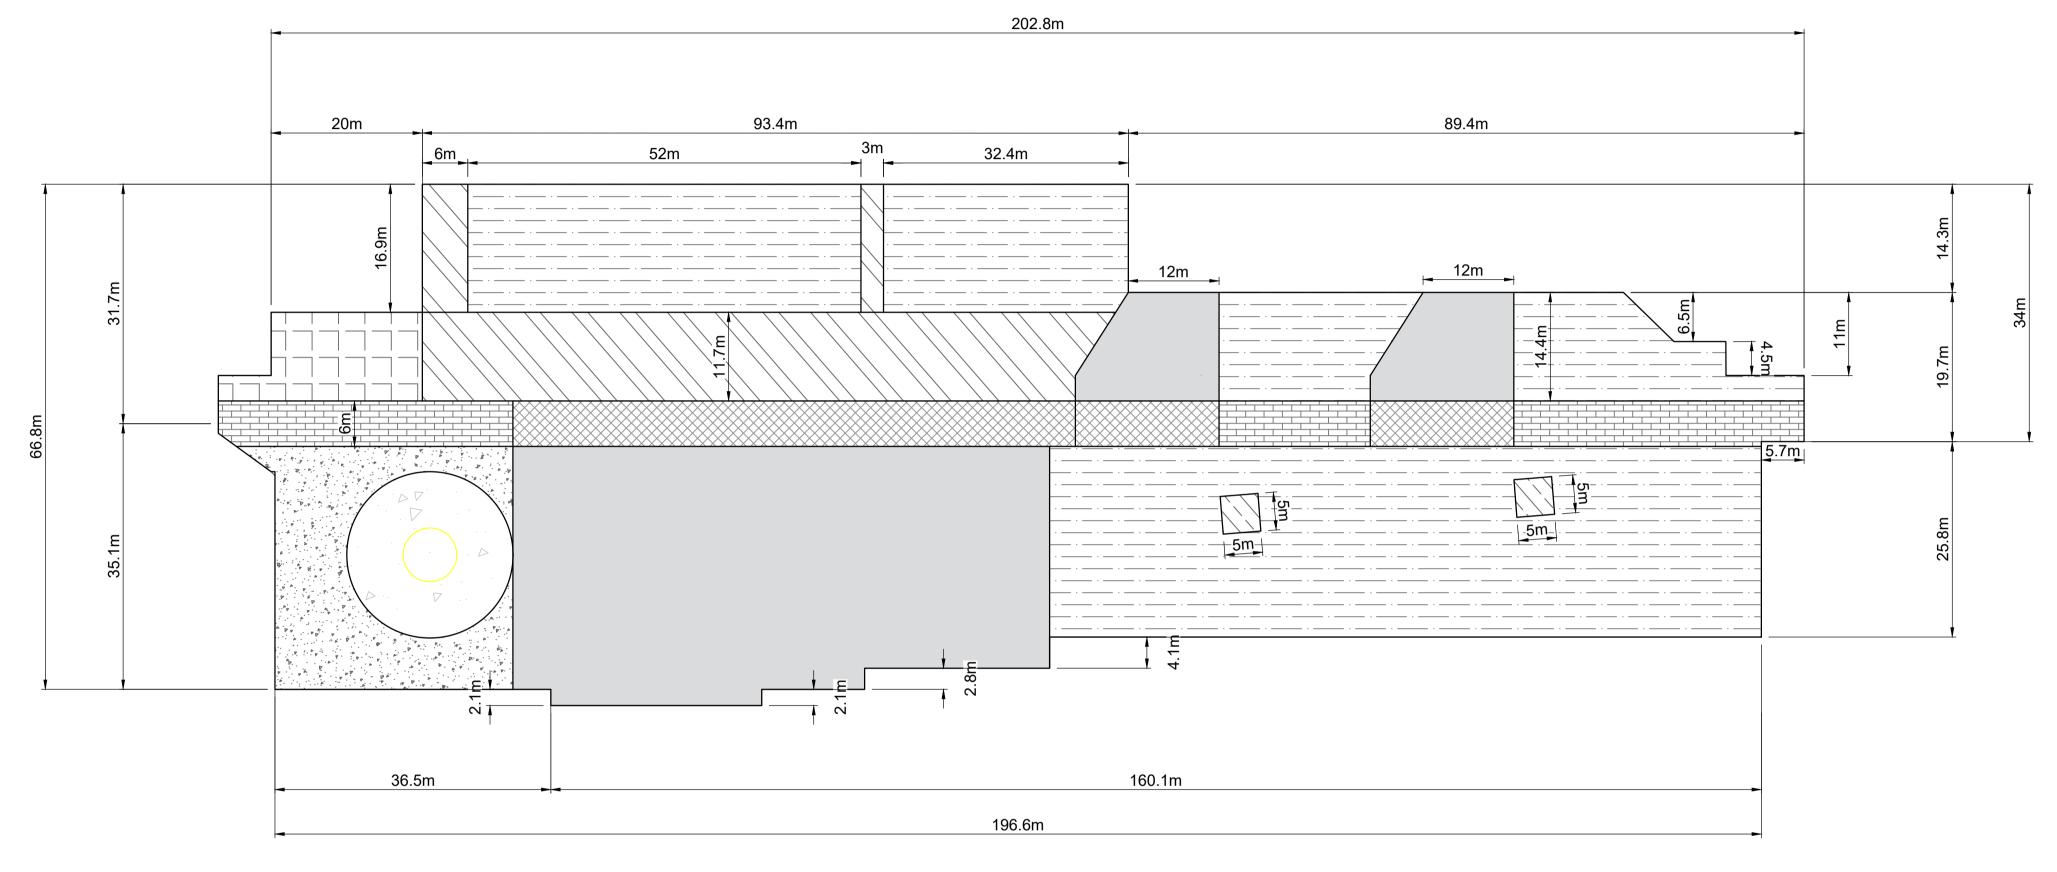

## KEY

| WT FOUNDATION AREA                           |
|----------------------------------------------|
| ACCESS TRACK                                 |
| STORAGE / ASSEMBLY AREA                      |
| STORAGE AREA FOR WT COMPONENTS               |
| CLEARED WORKING AREA                         |
| ACCESS TRACK - AREA PREPARED AS HARDSTANDING |
| CRANE HARDSTAND                              |
| ASSIST CRANE HARDSTAND                       |
| BOOM ASSEMBLY HARDSTAND                      |
| WT BASE AREA                                 |
|                                              |

## **CRANE HARDSTAND - PLAN**

SCALE 1:500

## **S** Cummeennabuddoge Wind Farm

Figure 4-3 Crane Hardstand and Blade Laydown Plan

40

Portions of this document include intellectual property of Esri and its licensors and are used herein under license. Copyright © 2023 Esri and its licensors. All rights reserved Date: 13/05/2024 Drawing: 20263-GDG-ZZ-XX-DR-C-1006